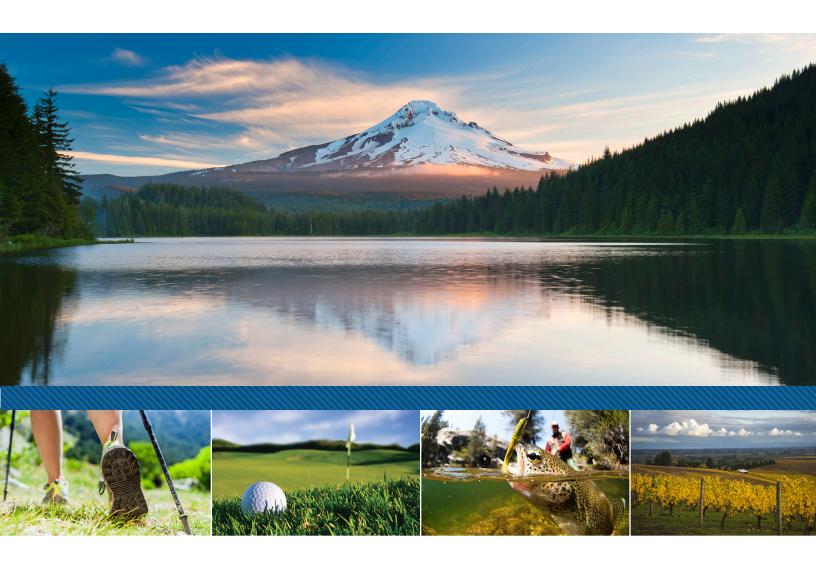

# Did You Know? Bend, Oregon

The name Bend was derived from "Farewell Bend."

Bend was incorporated as a city in 1905. Economically, it started as a logging town but is now identified as a gateway for many outdoor sports including mountain biking, fishing, hiking, camping, rock climbing, white-water rafting, skiing, and golf.

In our little mountain town of 91,122 people, Bend has 14 world-class craft breweries (and counting).

Bend has the highest average number of sunny days in the state, with an average of 158 clear days per year and an additional 105 days that are mostly sunny. Many of the remaining days provide substantial sunshine.